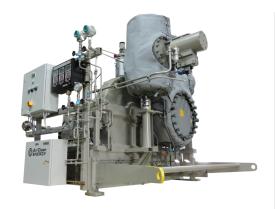

## Sync-IG-1

| Power Generation Capacity | Up to 6,000 kWe                            |
|---------------------------|--------------------------------------------|
| Voltage                   | 480 VAC / 4,160 VAC / 13,500 VAC           |
| Power Factor              | Set between 0.4 and 1.0                    |
| Inlet Pressure            | Up to 1900 psig                            |
| Inlet Temperature         | Up to 950°F                                |
| Footprint                 | 15' x 25' x 15' tall (typical)             |
| Weight                    | Turbine – 20,000 lb, Generator – 35,000 lb |