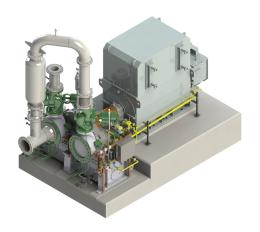

## Sync-IG-2

| Power Generation Capacity | Up to 7,000 kWe                            |
|---------------------------|--------------------------------------------|
| Voltage                   | 480 VAC / 4,160 VAC / 13,500 VAC           |
| Power Factor              | Set between 0.4 and 1.0                    |
| Inlet Pressure            | Up to 1900 psig                            |
| Inlet Temperature         | Up to 950°F                                |
| Footprint                 | 15' x 25' x 15' tall (typical)             |
| Weight                    | Turbine – 28,000 lb, Generator – 35,000 lb |