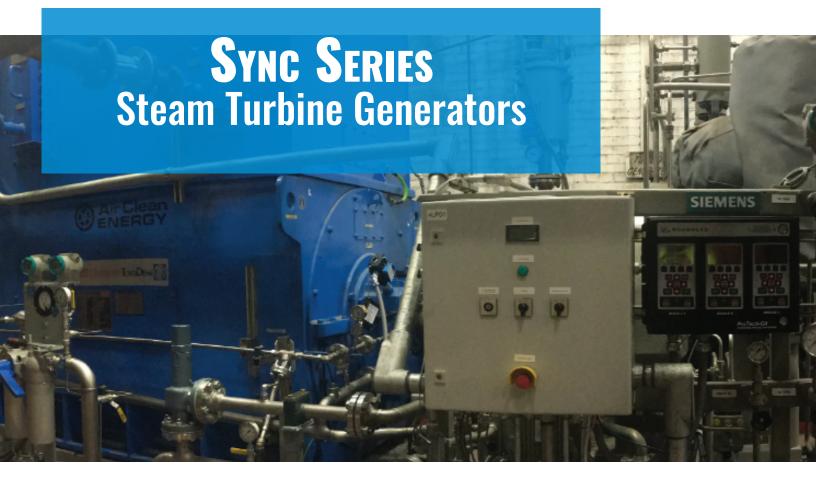

- **\$ 206.860.4930**
- www.aircleanenergy.com
- □ sales@aircleanenergy.com

AirClean's Sync Series offers higher turbine efficiency by adding a gearbox between the turbine and the generator. This allows the turbine speed to be optimized for maximum power production, offering superior efficiency and control. The inclusion of a synchronous generator allows the unit to operate in isolation from the grid. Our units are customized for your facility and packaged for easy installation. They include control systems designed for intuitive operator interaction and use PLC-based monitoring systems for vibration, temperature and overspeed trips. In most cases, our systems pay for themselves within two to five years.

## **DESIGN FEATURES**

- •Integral gearbox
- Pre-wired to junction box
- •Pre-piped drains & cooling lines
- •Integral oil reservoir & oil pumps
- •Fully integrated control system
- •Remote monitoring capable
- •UL, CSA or EU listed controls