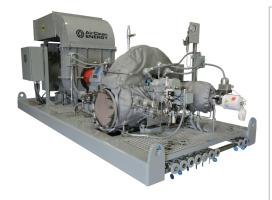

## Sync-CG

| Power Generation Capacity | Up to 2,500 kWe                  |
|---------------------------|----------------------------------|
| Voltage                   | 480 VAC / 4,160 VAC / 13,500 VAC |
| Power Factor              | Set between 0.4 and 1.0          |
| Inlet Pressure            | Up to 900 psig                   |
| Inlet Temperature         | Up to 900°F                      |
| Footprint                 | 7' x 15' (typical)               |
| Weight                    | 14,000 lb (typical)              |